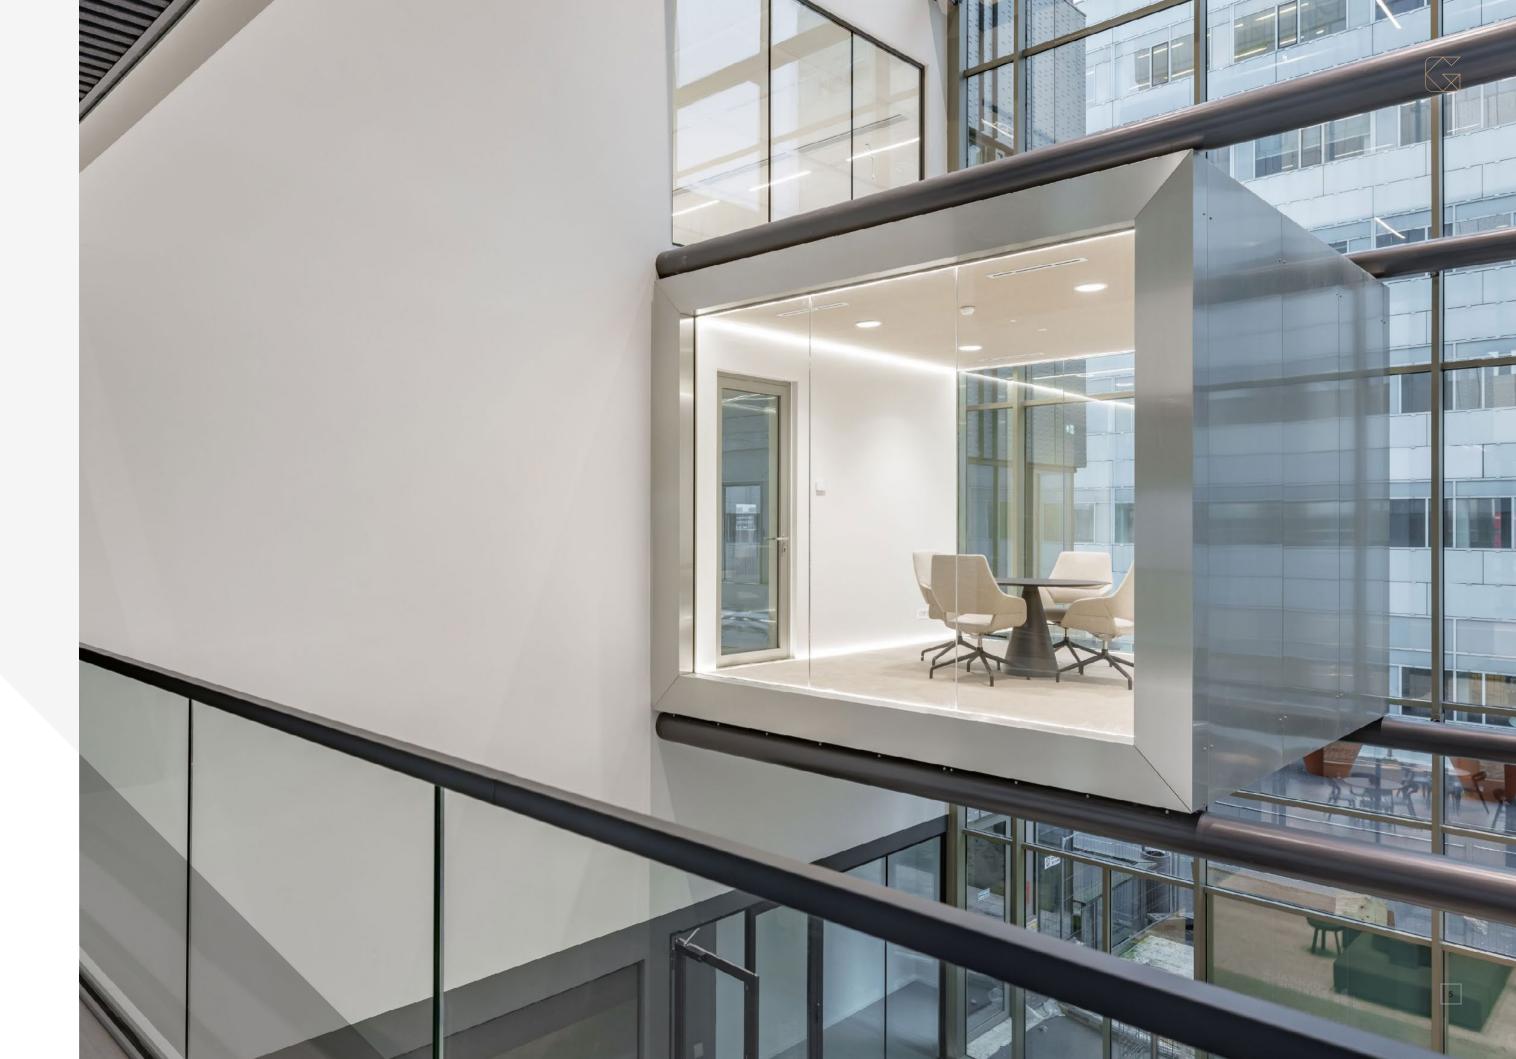

### GAUDI

A steel construction in which meeting cubes are installed at different levels is a real eye-catcher. This is traversed by a beautiful glass balustrade.

Sustainable building materials have been used throughout Gaudi. Wood, natural stone, glass and steel constructions alternate and together form a harmonious whole. The colors are neutral and provide a serene and quiet atmosphere.

### CONFERENCE CENTER

On the ground floor there are four meeting rooms. They have multifunctional fit-outs and advanced audiovisual equipment.