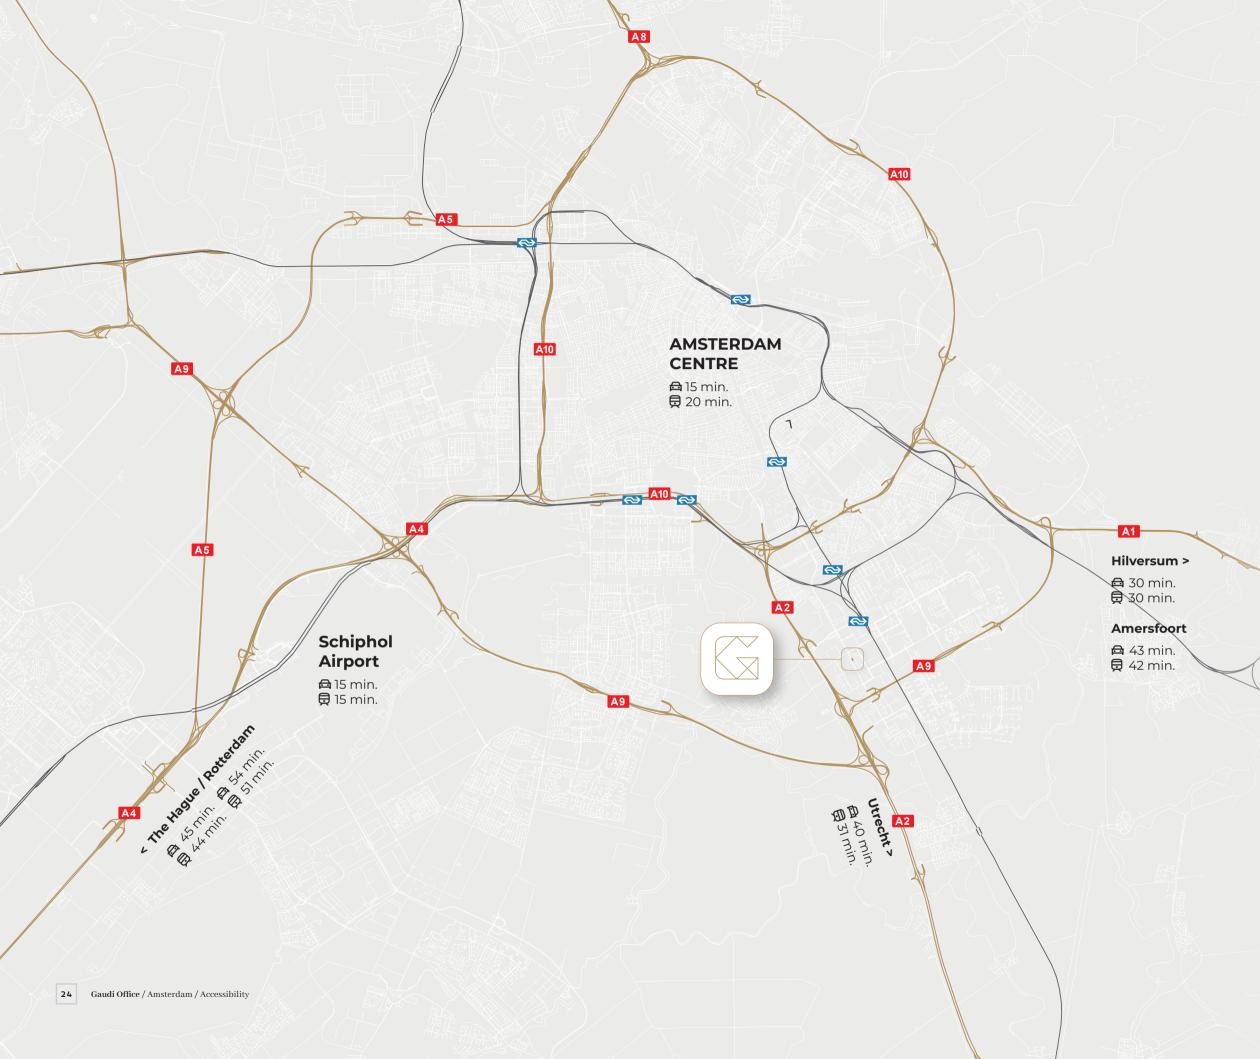

### ACCESSIBILITY

Gaudi is located on the Hoogoorddreef arterial road and is therefore easily accessible by both car and public transport.

#### TRAIN AND METRO

The intercity train and metro Bijlmer ArenA station is a 5-minute walk and has direct connections to Amsterdam Central Station, Schiphol Airport and Utrecht.

#### **BUS VIA BIJLMER ARENA STATION**

There is a direct bus connection between Haarlem Station and Schiphol Airport with the Zuidtangent bus network.

#### CAR

Gaudi is readily accessible from every direction via motorways such as the A1, A2, A9 and the A10 ring road.

HIGH QUALITY AND STYLISH