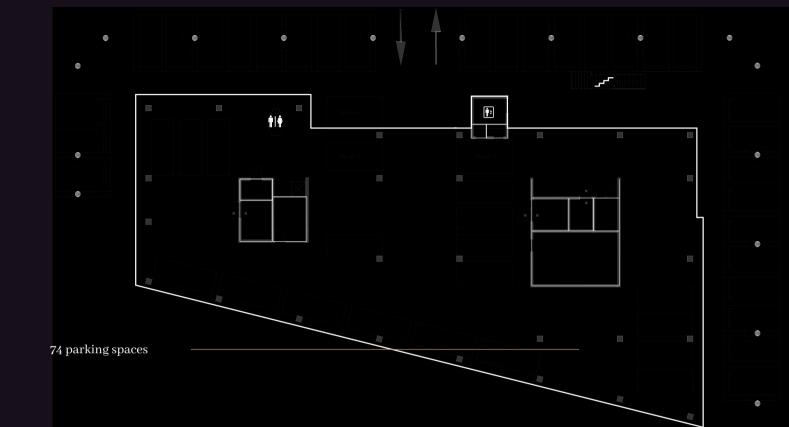

### PARKING

Parking garage P10 Plaza ArenA is located under Gaudi. The parking garage is open 7 days a week, 24 hours a day and has 814 parking spaces. Of these, 74 are reserved for Gaudi. They can be rented with a parking standard of 1/120 sq. m. Electric car charging facilities are of course available.  $\sim$ 

#### PARKING GARAGE

THE BUILDING