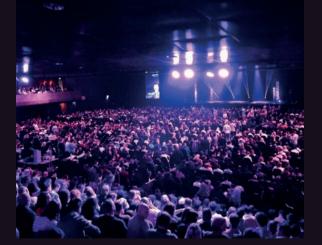

#### **ZIGGO DOME:**

Concert hall with a capacity of 17 thousand places where world-class stars have performed. It also hosts music awards regularly. The facades of the Dome are fully lined with 840 thousand LED lamps on which video images are projected. ziggodome.nl