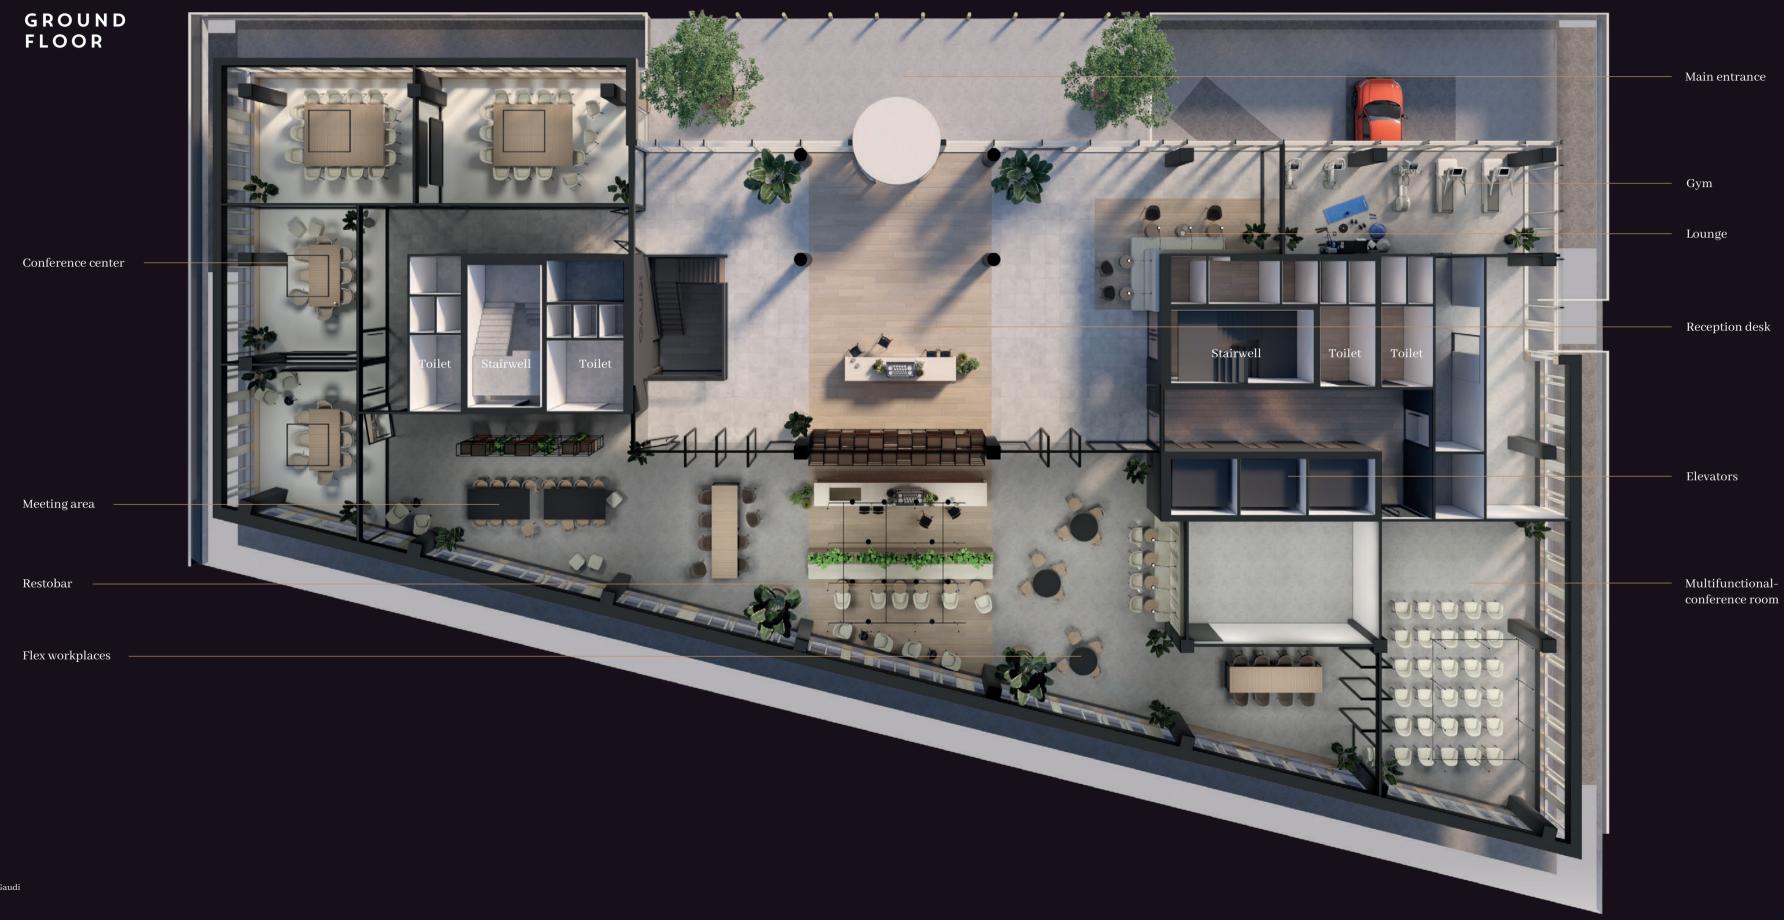

### FLOOR PLAN

Gaudi has a total surface area of approximately 8,660 sq. m. which includes the ground floor and 8 floors.

Spacious

meeting room

#### **GROUND FLOOR**

~. 4 Meeting Rooms ં Atrium 1 ... ÷ Restobar Congress room

1,096 sq. m.

Meeting box

928 sq. m.