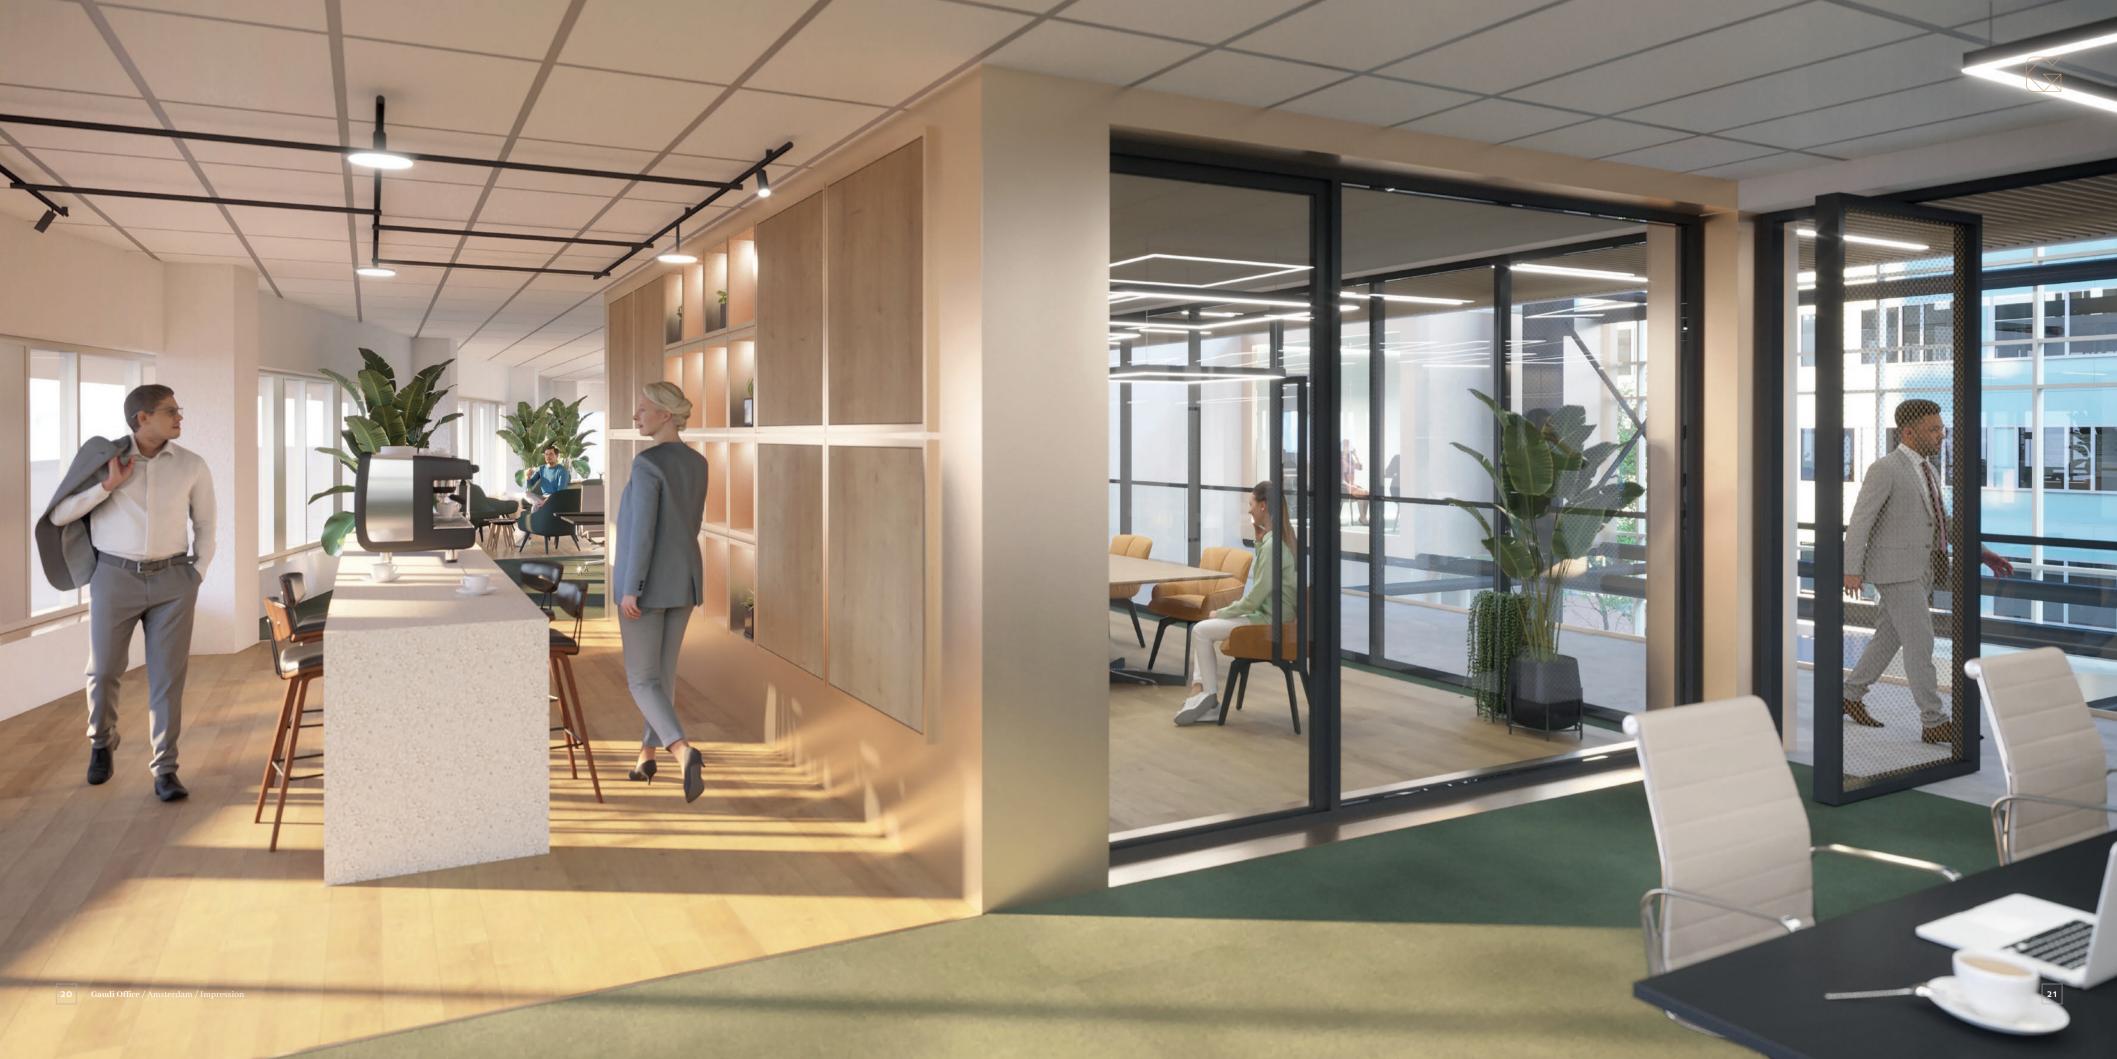

### CONFERENCE CENTER

On the ground floor there are four meeting rooms. They have multifunctional fit-outs and advanced audiovisual equipment.

### LOUNGE / RESTOBAR

In the lounge behind the reception you can enjoy a cup of coffee or a healthy lunch. Carefully selected 'bio-based' furniture creates a comfortable and opulent atmosphere. In addition, a lot attention has been paid to the acoustics so you can read your newspaper in peace or have a small meeting.  $\sum_{i=1}^{n}$ 