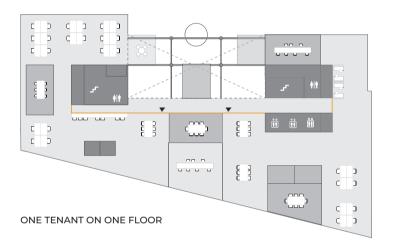

### EXAMPLE FLOOR LAYOUT

Gaudi offers flexible office space with many layout options. An open office structure or more closed offices? Or maybe you want a combination of both? It's all possible.

Impression of floor with open office layout

## EXAMPLE FLOOR LAYOUT

Impression of floor with split office spaces