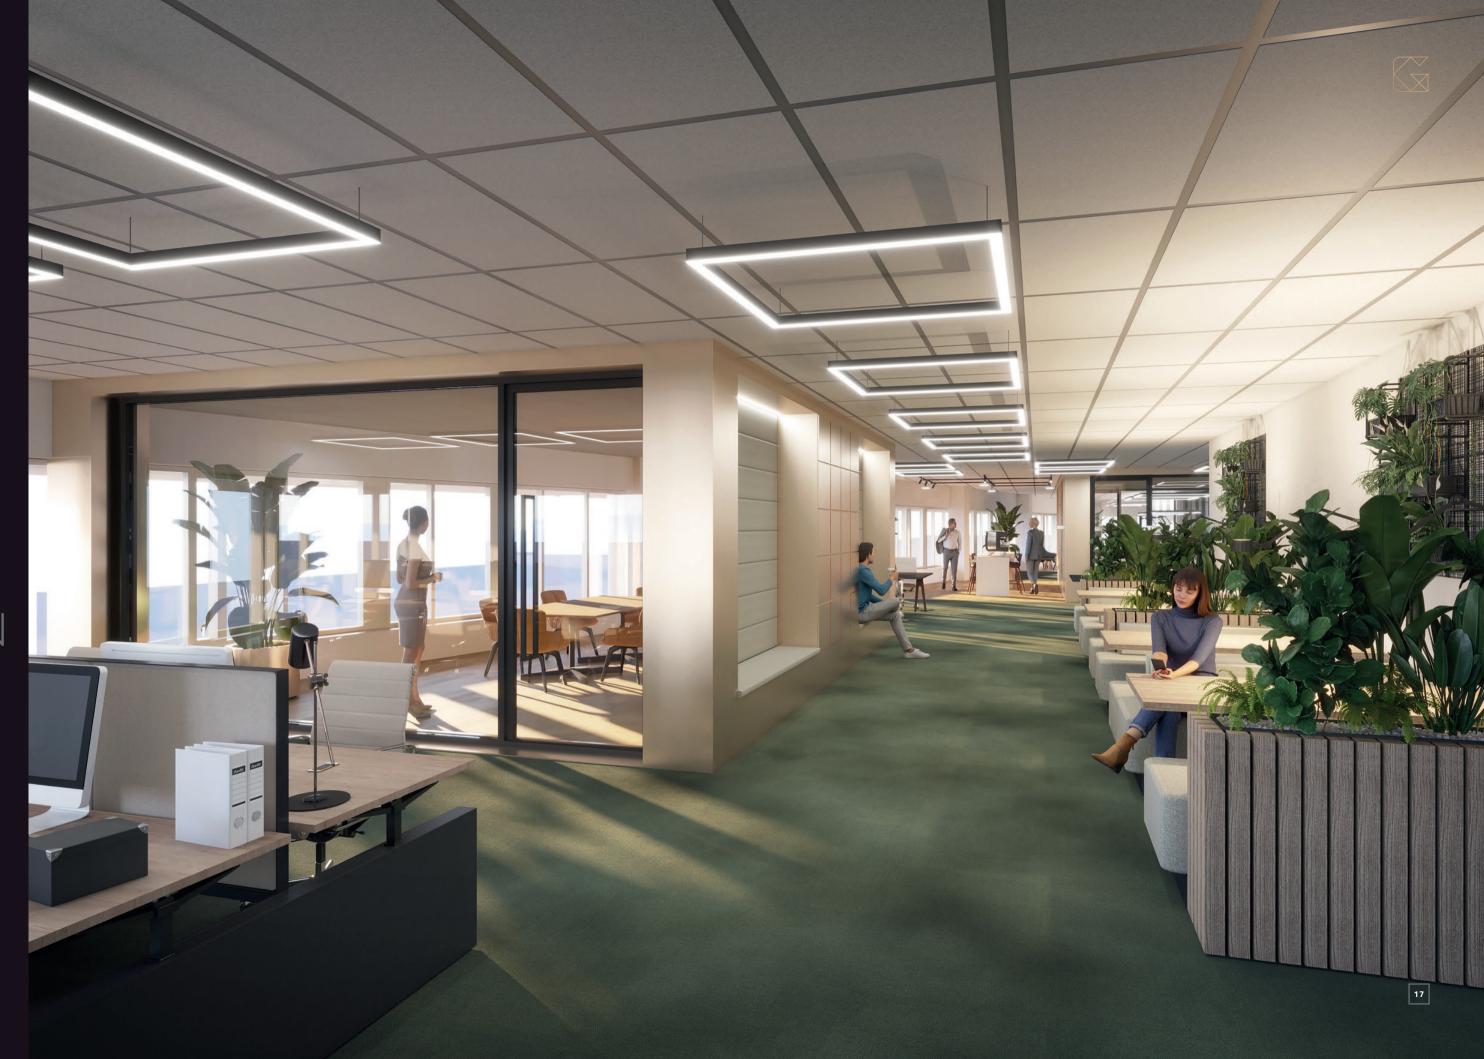

### GAUDI

A steel construction in which meeting cubes are installed at different levels is a real eye-catcher. This is traversed by a beautiful glass balustrade.

Sustainable building materials have been used throughout Gaudi. Wood, natural stone, glass and steel constructions alternate and together form a harmonious whole. The colors are neutral and provide a serene and quiet atmosphere.

At Gaudi Offices, we understand that healthy work environments enable businesses to thrive. All facets of our interior and in our wider offering contribute to an environment where you can relax and live a healthy life. A striking example is the open structure of the building which allows daylight to enter unobstructed. Throughout the day, state-of-the-art installations ensure fresh air supply. In an indoor gym, tenants can let off steam and subsequently catch their breath in the restaurant or in a relaxing lounge with healthy snacks. And all that on an area of nearly 9,000 sqm. It goes without saying, Gaudi Offices is the answer to healthy working.