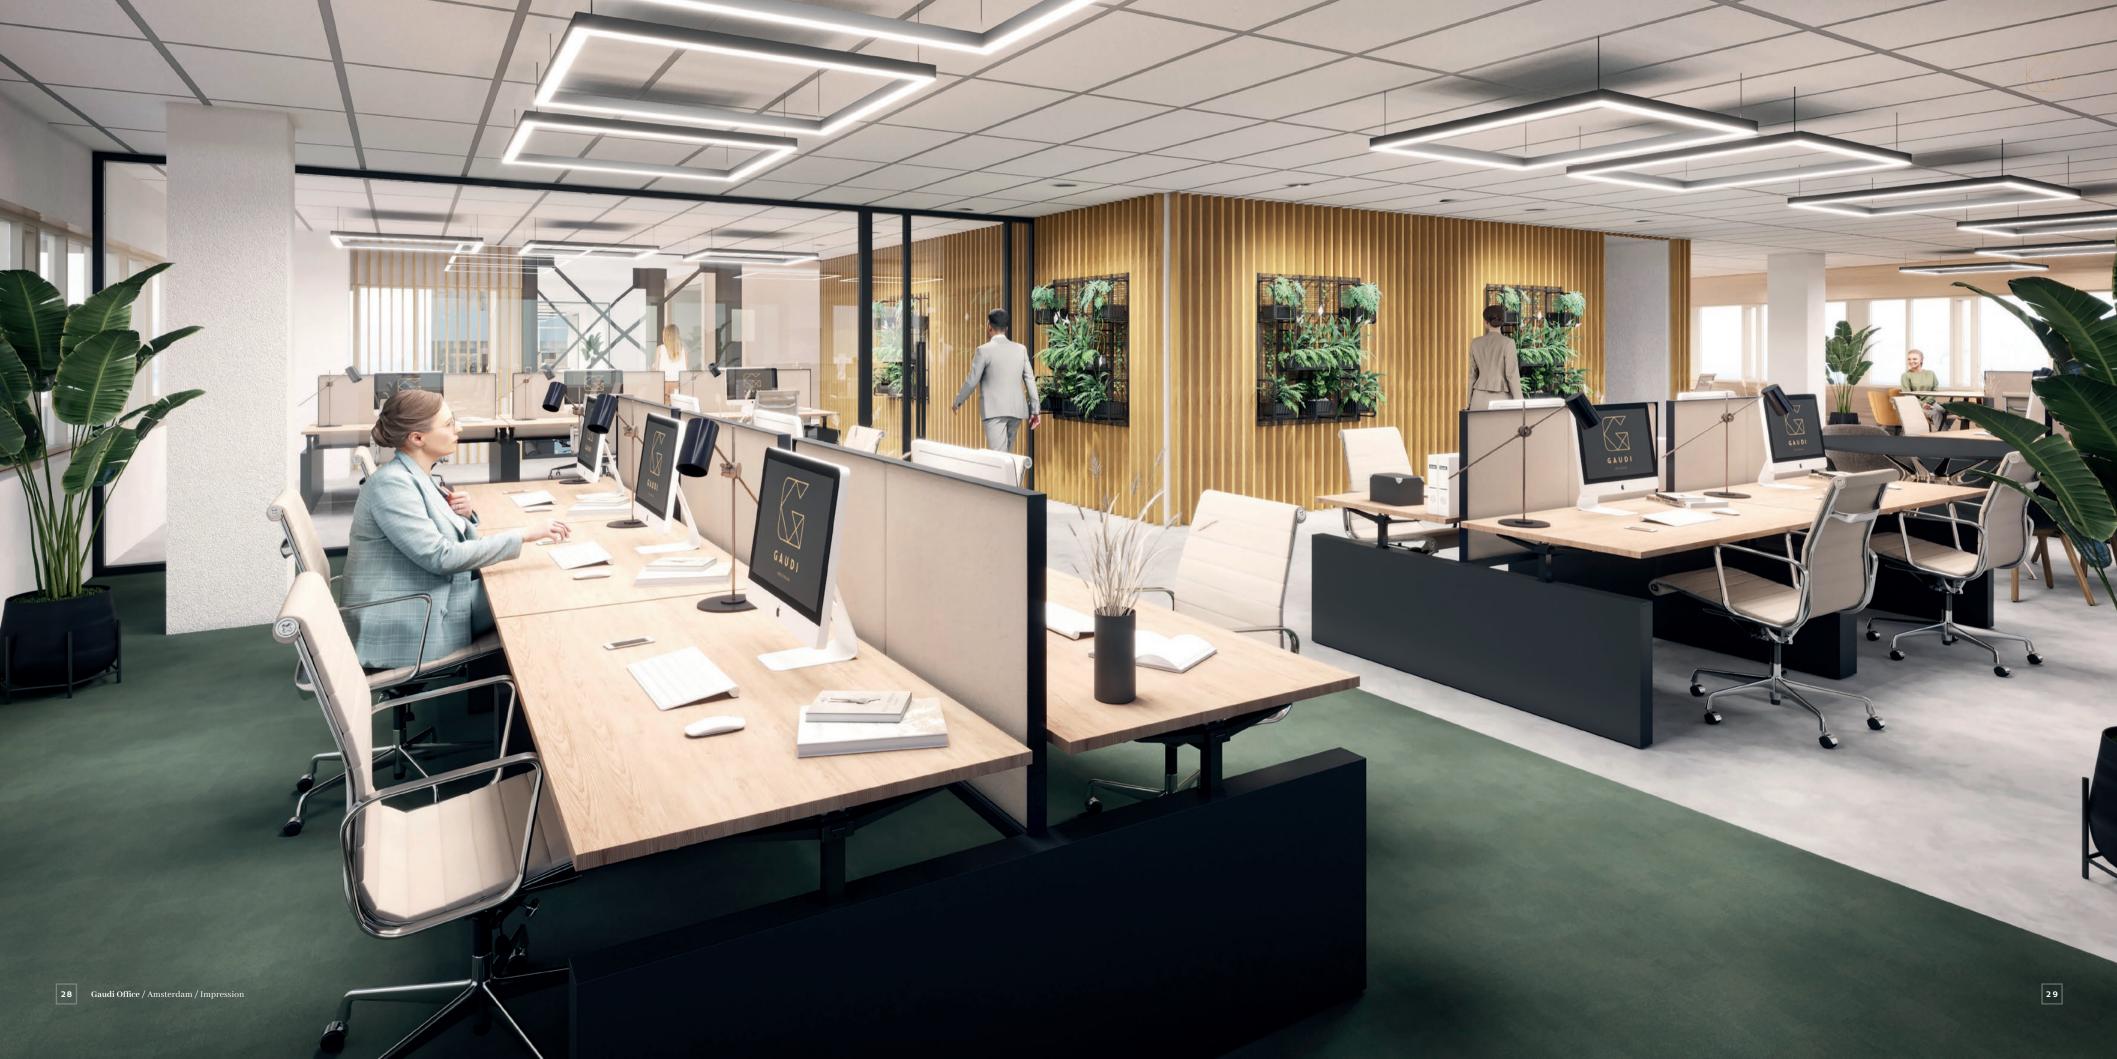

## HIGH-LEVEL FACILITIES

Gaudi Offices has a large number of facilities for optimal use every day. The most notable facilities are:

- Perfect hospitality service
- Conference center
- 🖊 Lounge
- Unique meeting boxes
- 🖊 Restobar
- Banqueting services
- ✓ Great coffee coffee bar with barista
- 🖊 Gym
- Flexible workplaces
- Parking including EV-charging stations

#### PERFECT HOSPITALITY SERVICES

During office hours there is always a receptionista present to welcome your customers, schedule meeting rooms, and provide you with a delicious cup of coffee in the lounge.

### CONFERENCE CENTER

On the ground floor there are four meeting rooms. They have multifunctional fit-outs and advanced audiovisual equipment.

### LOUNGE / RESTOBAR

In the lounge behind the reception you can enjoy a cup of coffee or a healthy lunch. Carefully selected 'bio-based' furniture creates a comfortable and opulent atmosphere. In addition, a lot attention has been paid to the acoustics so you can read your newspaper in peace or have a small meeting.  $\sum_{i=1}^{n}$ 