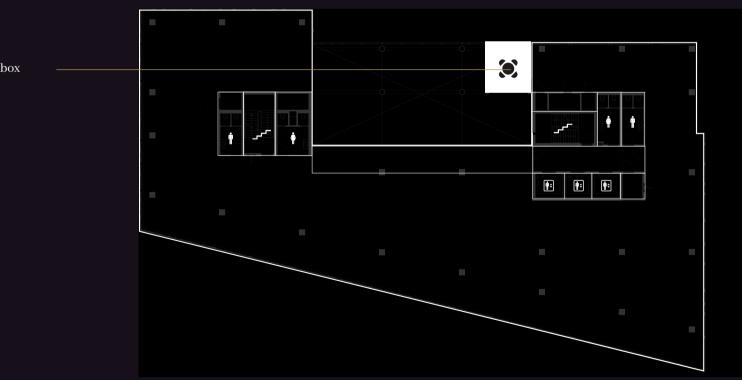

### FLOOR PLAN

Gaudi has a total surface area of approximately 8,660 sq. m. which includes the ground floor and 8 floors.

Spacious

meeting room

## Meeting box ---i 4 **(i**; **(i**;

FOURTH FLOOR 1,111 sq. m.

SIXT FLOOR 1,217 sq. m.

**38** Gaudi Office / Amsterdam / Floor plan