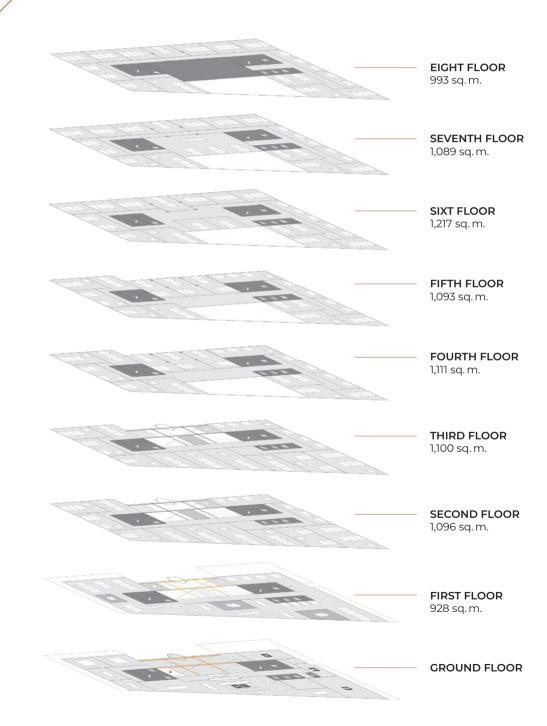

### FLOOR PLAN

Gaudi has a total surface area of approximately 8,660 sq. m. which includes the ground floor and 8 floors.

Spacious

meeting room

#### **GROUND FLOOR**

~. 4 Meeting Rooms ં Atrium 1 ... ÷ Restobar Congress room

1,096 sq. m.

Meeting box

928 sq. m.

#### **FIRST FLOOR**

### SECOND FLOOR

#### THIRD FLOOR

1,100 sq. m.

## Meeting box ---i 4 **(i**; **(i**;

FOURTH FLOOR 1,111 sq. m.

SIXT FLOOR 1,217 sq. m.

**38** Gaudi Office / Amsterdam / Floor plan

#### FIFTH FLOOR

#### SEVENTH FLOOR

1,089 sq. m.

#### EIGHT FLOOR

993 sq. m.