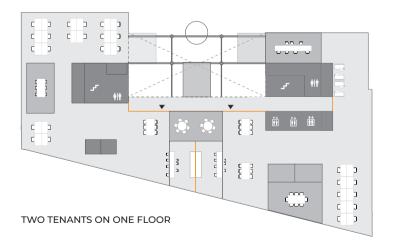

### EXAMPLE FLOOR LAYOUT

Gaudi offers flexible office space with many layout options. An open office structure or more closed offices? Or maybe you want a combination of both? It's all possible.

Impression of floor with open office layout

## EXAMPLE FLOOR LAYOUT

Impression of floor with split office spaces