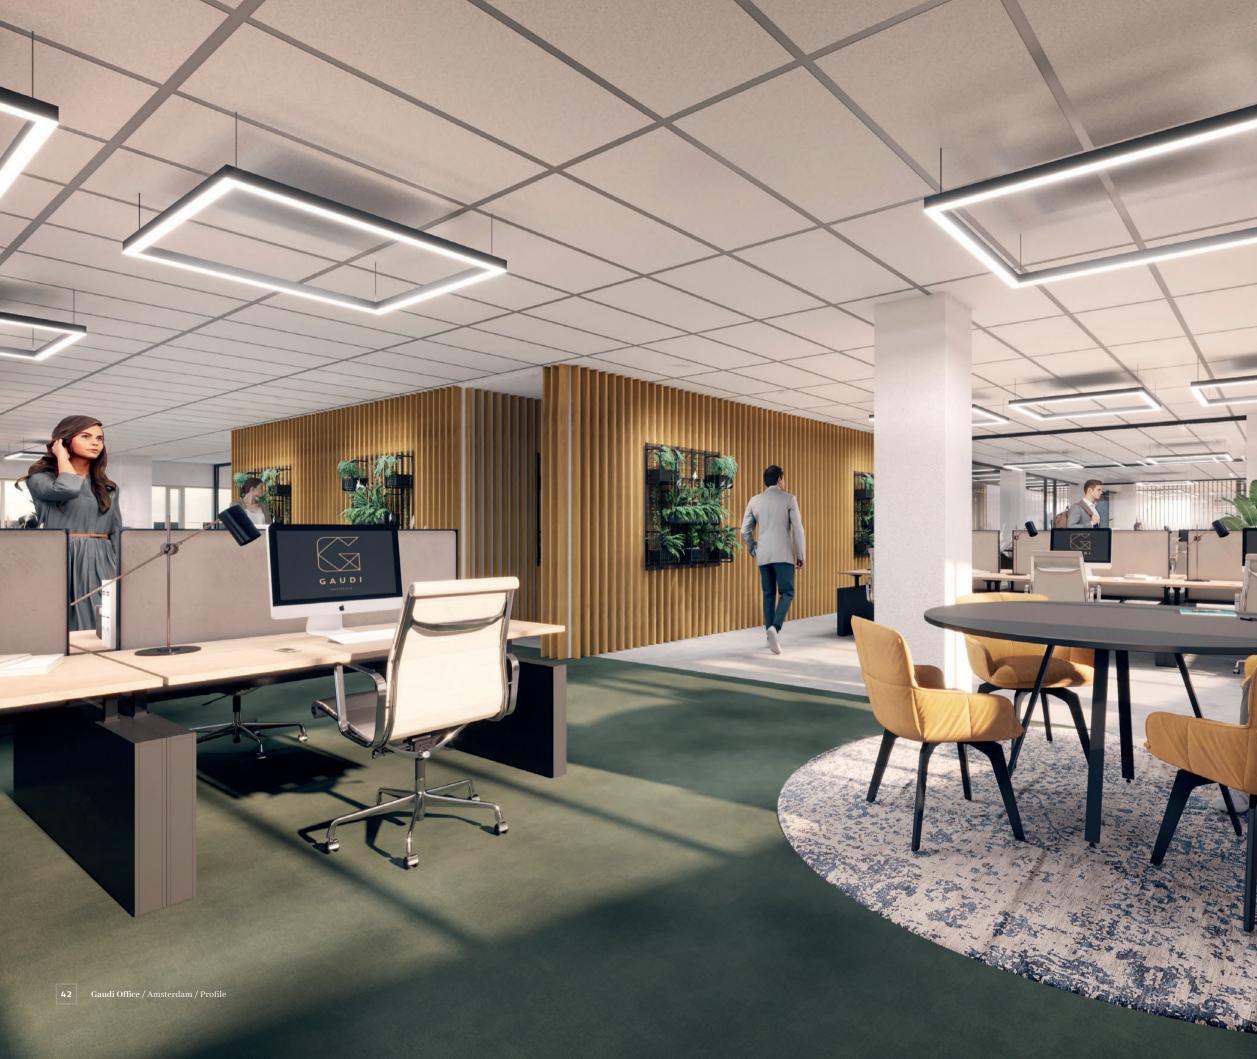

e bar with barista
- 🖊 Gym
- Flexible workplaces
- Parking including EV-charging stations

#### SUSTAINABILITY:

- Energy label A++
- ✓ Breeam in use Excellent

 $\langle \rangle$ 

CLEAR AND FLEXIBLE

### FLOOR PLAN

Gaudi has a total surface area of approximately 8,660 sq. m. which includes the ground floor and 8 floors.

Spacious

meeting room

#### **GROUND FLOOR**

~. 4 Meeting Rooms ં Atrium 1 ... ÷ Restobar Congress room

1,096 sq. m.

Meeting box

928 sq. m.

#### **FIRST FLOOR**



### SECOND FLOOR



#### THIRD FLOOR

1,100 sq. m.

## Meeting box ---i 4 **(i**; **(i**;

FOURTH FLOOR 1,111 sq. m.



SIXT FLOOR 1,217 sq. m.

**38** Gaudi Office / Amsterdam / Floor plan

#### FIFTH FLOOR





#### SEVENTH FLOOR

1,089 sq. m.



#### EIGHT FLOOR

993 sq. m.





#### PARKING GARAGE





THE BUILDING

### **PROFILE OF GAUDI**







#### GREEN AND HEALTHY

### SUSTAINABILITY

#### ENERGY LABEL A++

Gaudi has an Energy Label A++ that meets the most current requirements and those of the future.

#### BREEAM IN USE EXCELLENT

Gaudi is also 'Breeam in use Excellent' certified.

This standard ensures a healthy work environment where employees can work carefree. UP TO DATE

## TECHNICAL DESCRIPTION

#### HEATING AND COOLING

Heated and cooled water is generated by new heat pumps. The existing district heating is used for peak times and backup of the heat pumps. The office floors are equipped with a 4-pipe induction system for cooling and heating with an average cooling capacity of  $50 \text{ w/m}^2$ . These are mounted in the suspended ceiling. New distribution pipes for ce