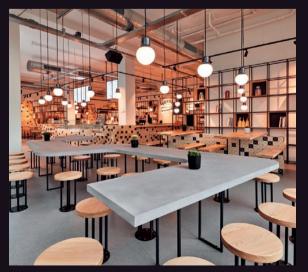

### LOUNGE / RESTOBAR

In the lounge behind the reception you can enjoy a cup of coffee or a healthy lunch. Carefully selected 'bio-based' furniture creates a comfortable and opulent atmosphere. In addition, a lot attention has been paid to the acoustics so you can read your newspaper in peace or have a small meeting.  $\sum_{i=1}^{n}$ 