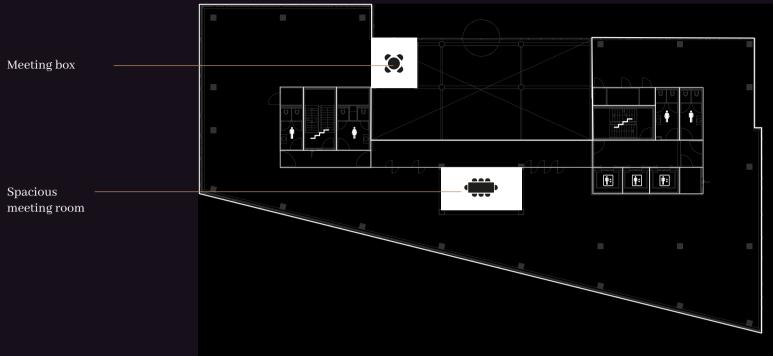

### FLOOR PLAN

Gaudi has a total surface area of approximately 8,660 sq. m. which includes the ground floor and 8 floors.

Spacious

meeting room

#### **GROUND FLOOR**

~. 4 Meeting Rooms ં Atrium 1 ... ÷ Restobar Congress room

1,096 sq. m.

Meeting box

928 sq. m.