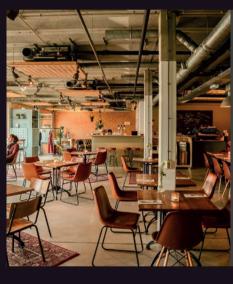

### LOUNGE / RESTOBAR

In the lounge behind the reception you can enjoy a cup of coffee or a healthy lunch. Carefully selected 'bio-based' furniture creates a comfortable and opulent atmosphere. In addition, a lot attention has been paid to the acoustics so you can read your newspaper in peace or have a small meeting.  $\sum_{i=1}^{n}$ 