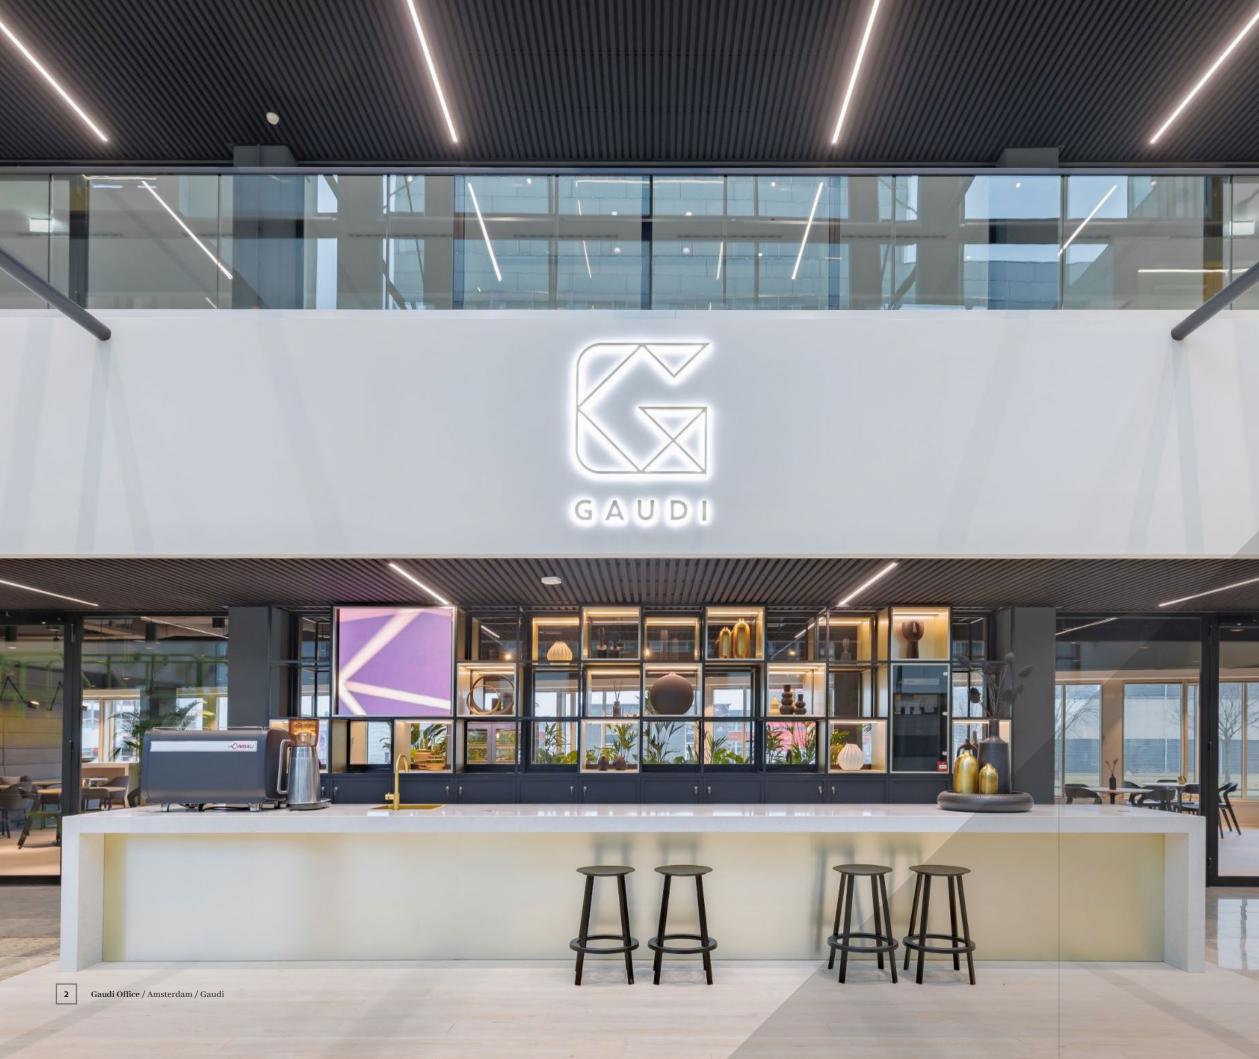

Behind the imposing facade is a beautiful reception area. Visitors are warmly welcomed by the receptionist who is also a barista. This combined role is now known as receptionista.

### GAUDI

A steel construction in which meeting cubes are installed at different levels is a real eye-catcher. This is traversed by a beautiful glass balustrade.

Sustainable building materials have been used throughout Gaudi. Wood, natural stone, glass and steel constructions alternate and together form a harmonious whole. The colors are neutral and provide a serene and quiet atmosphere.

### LOUNGE / RESTOBAR

In the lounge behind the reception you can enjoy a cup of coffee or a healthy lunch. Carefully selected 'bio-based' furniture creates a comfortable and opulent atmosphere. In addition, a lot attention has been paid to the acoustics so you can read your newspaper in peace or have a small meeting.  $\sum_{i=1}^{n}$ 